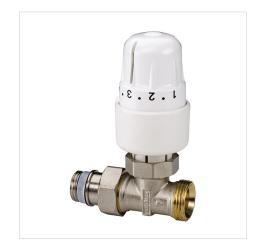

Return flow temperature limiter for the regulation of radiators or surface heating systems, self-sealing with special thread seal.

## **Technical Specifications**

- Components made of nickel-plated brass, RTL head made of plastic
- Sealing materials: EPDM
- Max. operating temperature: 110 °C permanent temperature, 130 °C short-term
- Max. operating pressure: 10 bar