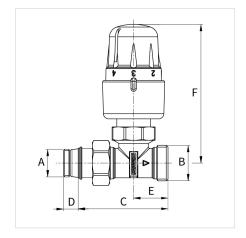

| Description     |        | RTL-V D                           |
|-----------------|--------|-----------------------------------|
| Order Code      |        | F11882                            |
| GTIN            |        | 04013852211025                    |
| Model           |        | RTL Valve Type D/AG               |
| Version         |        | straight                          |
| Connection      | Α      | G ½" M                            |
|                 | B (ET) | G <sup>3</sup> / <sub>4</sub> " M |
| Dimensions [mm] | С      | 67                                |
|                 | D      | 11                                |
|                 | E      | 26                                |
|                 | F      | 104                               |