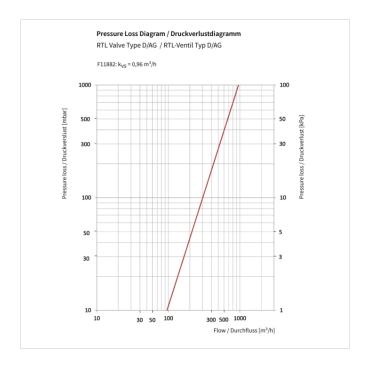

| Description     |        | RTL-V D                           |
|-----------------|--------|-----------------------------------|
| Order Code      |        | F11882                            |
| GTIN            |        | 04013852211025                    |
| Model           |        | RTL Valve Type D/AG               |
| Version         |        | straight                          |
| Connection      | Α      | G ½" M                            |
|                 | B (ET) | G <sup>3</sup> / <sub>4</sub> " M |
| Dimensions [mm] | С      | 67                                |
|                 | D      | 11                                |
|                 | E      | 26                                |
|                 | F      | 104                               |