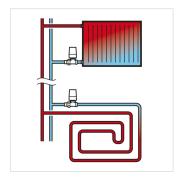

Return flow temperature limiter for the regulation of radiators or surface heating systems, self-sealing with special thread seal.

## **Attributes**

| Housing material                                   | Brass                           |  |
|----------------------------------------------------|---------------------------------|--|
| Housing material                                   | Brass                           |  |
| Surface protection                                 | Nickel-plated                   |  |
| Size of radiator connection                        | 1/2 inch (15)                   |  |
| Size of pipe connection                            | 3/4 inch Euroconus              |  |
| Size of thermostatic adjustment element connection | M30 x 1.5                       |  |
| Shape                                              | Straight                        |  |
| Model                                              | External thread/external thread |  |
| With straight tailpiece                            | Yes                             |  |
| With bent tailpiece                                | No                              |  |
| With compression set                               | No                              |  |
| Can be preset                                      | No                              |  |
| Operation                                          | Thermostatic with button        |  |
| Suitable for single pipe system                    | No                              |  |
| Suitable for two pipe system                       | Yes                             |  |
| Thermostatically prepared                          | Yes                             |  |
| Reverse direction of flow                          | No                              |  |
| Colour button                                      | White                           |  |
| With dust cap                                      | No                              |  |
| Automatic flow control                             | No                              |  |
| Length of connection 1                             | 52 Millimetre                   |  |
| Working length connection 1                        | 41 Millimetre                   |  |
| Length of connection 2                             | 26 Millimetre                   |  |
| Working length connection 2                        | 21 Millimetre                   |  |
| Height                                             | 104 Millimetre                  |  |
|                                                    |                                 |  |